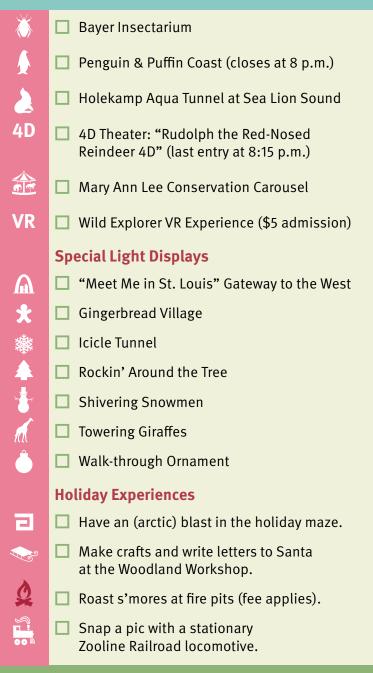

## Your Wild Lights Checklist

Check out these festive delights and get the most from your Zoo night!

**Happy Holidays from our Sponsors:** 

## **Educational Activities**

- ☐ Build a den and learn how bears hibernate.
- Learn ways seals and sea lions stay warm.
- Collectible Animal Trading Cards (Six Stations)
- Holiday Treats

Open eateries also serving regular menus.

- S'mores and Hot Chocolates
  All open eateries
- **Dole Whip Holiday Swirl** *River Camp Cafe*
- Cinnamon-topped Pretzels and Warm Chocolate Chip Cookies Safari Grill
- Holiday Cranberry Orange Refresher, Sticky Toffee Holiday Bundt Cake, Snowman Cake Pops, and Penguin Sugar Cookies Starbucks
- Funnel Cake Fries Sweet & Salty Company (open select nights)
- Specialty Bars with
  Adult Beverages
  Ice Cream Oasis, North Pineapple
  Paradise (open select nights)
- ☐ Shop for Holiday Gifts